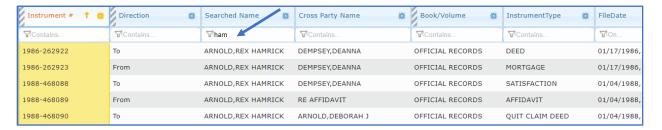

#### Filtering

Key into any column filter to instantly filter the returned results.

Click the funnel icon to clear or adjust the filter. (Clear Filter, Starts & Ends With, Contains, Does Not Contain, Equals, Do Not Equal)