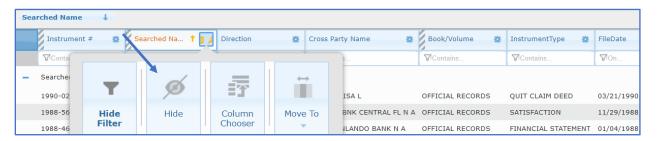

#### **Choose Columns**

To adjust which columns are displayed or to hide unwanted columns click the tool icon on the column header. Click **Hide** to hide the column.

Click Column Chooser to view all columns that can be hidden or selected.