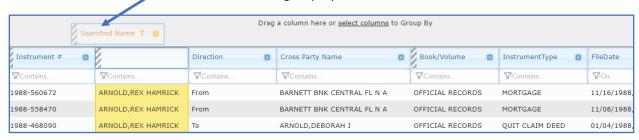

#### Grouping

Click a column header and drag it above the results to group by that column.

Click **X** next to the column group to remove the group.