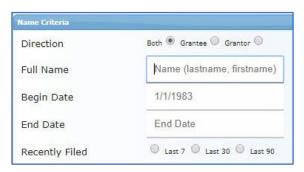

#### Searching by Name

- 1. Enter in Full Name (Last Name, First Name)
- 2. Enter a date range to help narrow down your search results or select of the Date options: Last 7 Days, Last 30 Days, Last 90 Days)

3. Press ENTER or Click SEARCH RECORDS.