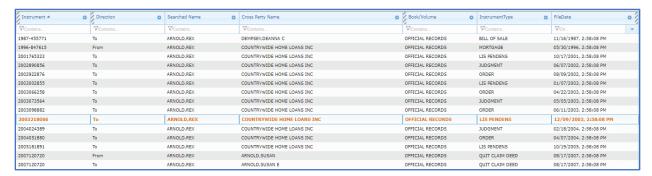

#### Sorting

Click on any column header to sort by that column. The column sorted will appear in yellow.

#### Filtering

Key into any column filter to instantly filter the returned results.

Click the funnel icon to clear or adjust the filter. (Clear Filter, Starts & Ends With, Contains, Does Not Contain, Equals, Do Not Equal)

#### Grouping

Click a column header and drag it above the results to group by that column.

Click **X** next to the column group to remove the group.

#### **Choose Columns**

To adjust which columns are displayed or to hide unwanted columns click the tool icon on the column header. Click **Hide** to hide the column.

Click Column Chooser to view all columns that can be hidden or selected.