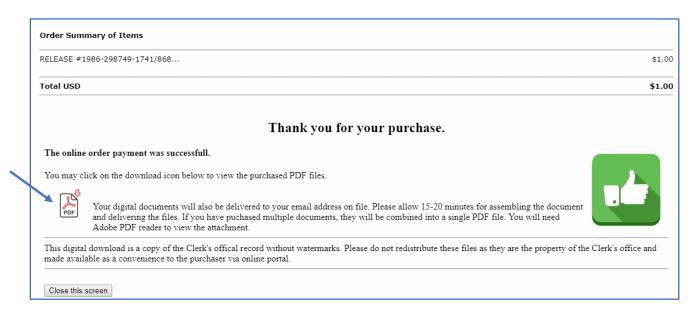

**Note:** After successfully checking out, an electronic certified copy of the image will be emailed to your registered email account and a pdf link will be displayed on the screen for immediate downloading.

#### 4. Click Submit Payment.

Once your payment is processed you will receive a payment confirmation with a link to your image. Click the **PDF Icon** to download your image. A copy of the image and the receipt will also be emailed.

**NOTE:** If you purchased a certified copy you will receive your copy in the mail.