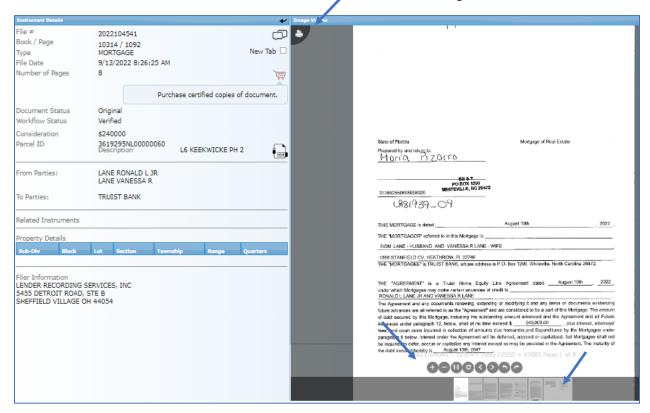

### Viewing Images

Click on a record in the search results to view more instrument details and the image.

To Zoom IN and OUT click the Plus and Negative Zoom Out icons on the bottom of the image.

To click through the pages, click on the images in the thumb nail viewer or click the right and left arrows on the bottom of the image.

To print a free copy of the image click **Print**.