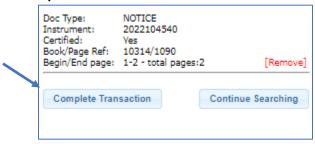

#### Adding Documents to Your Cart

1. Click Shopping Cart to add the document to your cart to be electronically certified.

2. Check the Certified Copy Check Box.

- 3. Click **Purchase Copy** to check out or click **Cancel/Back to Search** to cancel adding this certified copy to your cart.
- 4. Click Complete Transaction.

## **Checking Out**

1. Click **Complete Transaction** after adding a document to your cart or click Check out next to your log in on the top right of the page. You will see the following message while the payment screen loads.