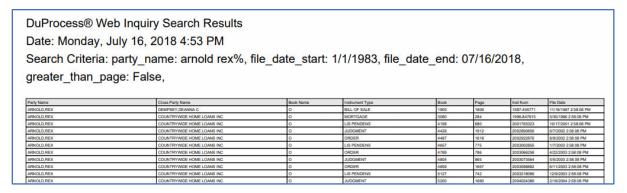

2. Press ENTER or Click SEARCH RECORDS.

Search results will automatically appear.

#### Sorting

Click on any column header to sort by that column. The column sorted will appear in yellow.

#### Filtering

Key into any column filter to instantly filter the returned results.

Click the funnel icon to clear or adjust the filter. (Clear Filter, Starts & Ends With, Contains, Does Not Contain, Equals, Do Not Equal)

#### Grouping

Click a column header and drag it above the results to group by that column.

Click **X** next to the column group to remove the group.

#### **Choose Columns**

To adjust which columns are displayed or to hide unwanted columns click the tool icon on the column header. Click **Hide** to hide the column.

Click Column Chooser to view all columns that can be hidden or selected.