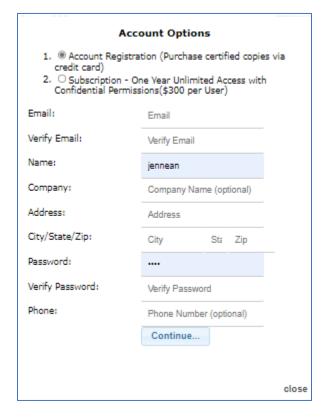

1. Choose account type:

**Account** Registration: will allow you to purchase electronic certified copies via credit card.

**Subscription accounts**: will allow you to purchase electronic certified copies with a credit card and pay a yearly fee to access images that have been flagged confidential.

- 2. Enter account fields.
- 3. Click **Continue**. You will receive the following message:

Your online user access registration request has been submitted.
Please check your email (include spam folder) for the confirmation.