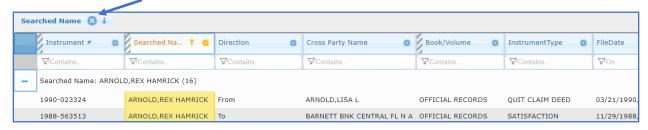

#### Grouping

Click a column header and drag it above the results to group by that column.

Click **X** next to the column group to remove the group.