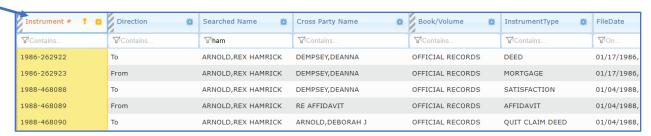

#### Filtering

Key into any column filter to instantly filter the returned results.

Click the funnel icon to clear or adjust the filter. (Clear Filter, Starts & Ends With, Contains, Does Not Contain, Equals, Do Not Equal)