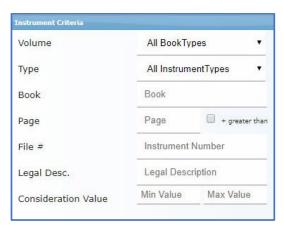

#### Searching by Document Information

- 1. Enter any or all of the following information:
  - a. Book Type (If left blank all book types will be searched)
  - b. Book & Page Number
  - c. Clerk File Number
  - d. Any part of the legal
  - e. Consideration Range for Sales

2. Press ENTER or Click SEARCH RECORDS.

Search results will automatically appear.