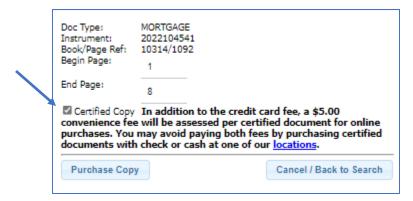

#### Adding Documents to Your Cart

1. Click Shopping Cart to add the document to your cart to be electronically certified.

2. Check the Certified Copy Check Box.

- 3. Click **Purchase Copy** to check out or click **Cancel/Back to Search** to cancel adding this certified copy to your cart.
- 4. Click Complete Transaction.