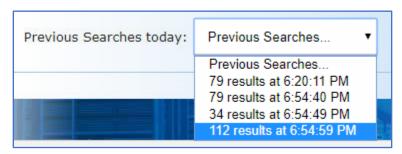

#### Previewing Previous Searches (Same Day)

To preview previous searches that were made the same day, click Preview Searches and select the recent search results for viewing.

Note: Your current results will be replaced with the preview search results selected.