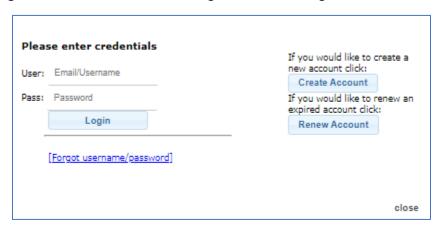

#### Logging In

Click Log In to create a new account or log in with an existing account.

If you have an exiting account enter your username and password and click Log In.

If you do not have an existing account, click **Create Account**.