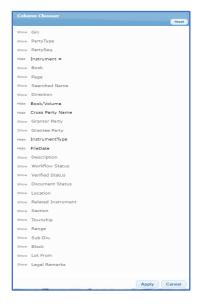

#### **Choose Columns**

To adjust which columns are displayed or to hide unwanted columns click the tool icon on the column header. Click **Hide** to hide the column.

Click Column Chooser to view all columns that can be hidden or selected.