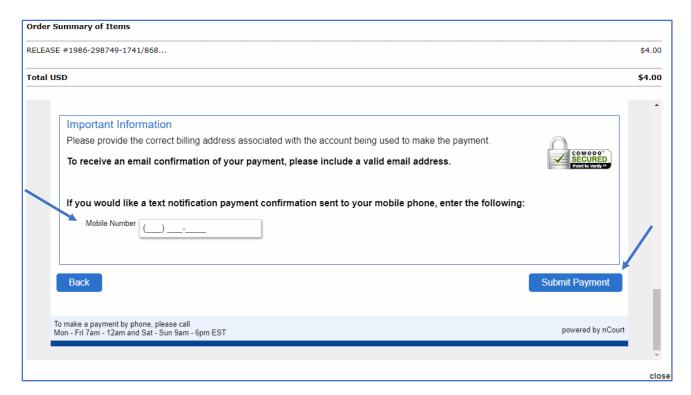

# Loading checkout. Please wait...

Note: a receipt will be emailed to the address on file

2. Enter billing and payment information.

**NOTE:** There is a 5% credit card service fee for each transaction.

3. Enter your cell phone number if you would like a text notification of your payment.

#### 4. Click Submit Payment.

Once your payment is processed you will receive a payment confirmation with a link to your image. Click the **PDF Icon** to download your image. A copy of the image and the receipt will also be emailed.