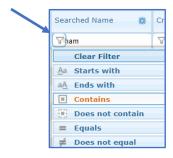

#### Filtering

Key into any column filter to instantly filter the returned results.

Click the funnel icon to clear or adjust the filter. (Clear Filter, Starts & Ends With, Contains, Does Not Contain, Equals, Do Not Equal)