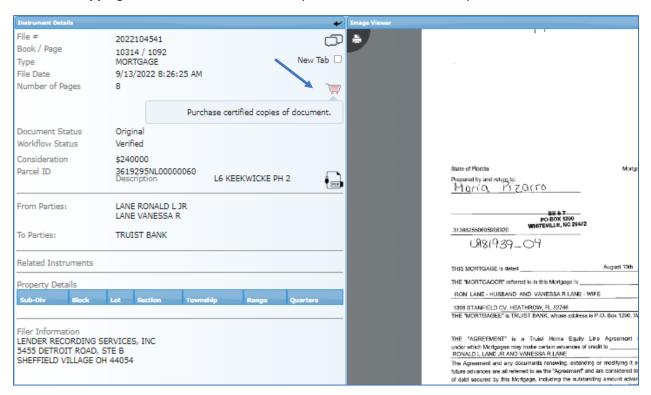

### Viewing Images

Click on a record in the search results to view more instrument details and the image.

To Zoom IN and OUT click the Plus and Negative Zoom Out icons on the bottom of the image.

To click through the pages, click on the images in the thumb nail viewer or click the right and left arrows on the bottom of the image.

To print a free copy of the image click **Print**.

#### Adding Documents to Your Cart

1. Click Shopping Cart to add the document to your cart to be electronically certified.

2. Check the Certified Copy Check Box.

- 3. Click **Purchase Copy** to check out or click **Cancel/Back to Search** to cancel adding this certified copy to your cart.
- 4. Click Complete Transaction.