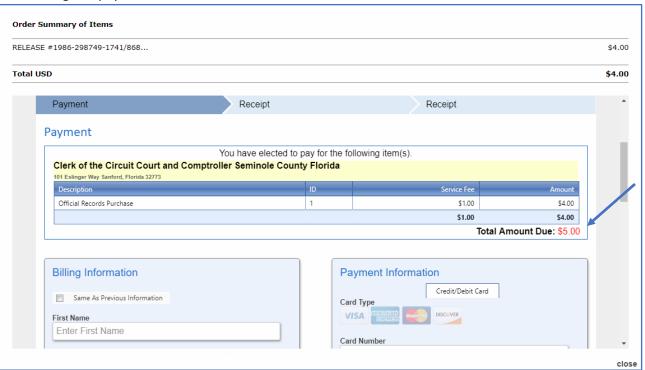

## **Checking Out**

1. Click **Complete Transaction** after adding a document to your cart or click Check out next to your log in on the top right of the page. You will see the following message while the payment screen loads.

# Loading checkout. Please wait...

Note: a receipt will be emailed to the address on file

2. Enter billing and payment information.

**NOTE:** There is a 5% credit card service fee for each transaction.

3. Enter your cell phone number if you would like a text notification of your payment.

#### 4. Click Submit Payment.

Once your payment is processed you will receive a payment confirmation with a link to your image. Click the **PDF Icon** to download your image. A copy of the image and the receipt will also be emailed.