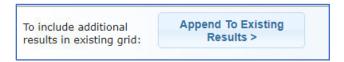

#### Appending New Records to Existing Search

To append new results to the existing results already displayed on the screen, click **Append To Existing Results** instead of clicking Search.

**NOTE:** Both search results will now be displayed in one set of results for filtering.